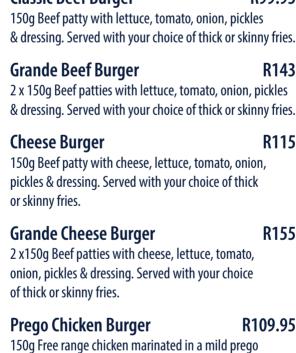

sauce topped with lettuce, tomato, onion, pickles

dressing served with skinny or thick fries.

served with skinny or thick fries.

**Beetroot Veggie Burger** 

150g perfectly smashed patty topped with lettuce, tomato, onion, pickles, dressing, melted cheese, fiery jalapenos, sweet caramalized onions and smooth avocado

salsa, peppers and dressing (Available as plain or spicy 🤌)

A medley of roasted vegetable served with lettuce, salsa,

100g Beef patty with lettuce, tomato, onion, pickles & dressing. Served with your choice of thick or skinny fries.

100g Beef patty with cheese, lettuce, tomato, onion, pickles & dressing. Served with your choice of thick

**R40** 

**R30** 

**R10** 

feta and dressing (Available as plain / spicy 🥕 )

**BBQ Chicken Burger** 

Smash Burger

skinny or thick fries.

skinny or thick fries.

**Chicken Wrap** 

**Veggie Wrap** 

Junior Burger

or skinny fries

Large Fries

0

**Lentil Veggie Burger** 

125g Free range chicken with lettuce,

& dressing. Served with your choice of thick or skinny fries.

150g Free range chicken marinated in a BBQ sauce topped with grilled pineapple, cheese, pickles, lettuce, tomato, and

R123

R115

R115

**R85** 

**R98** 

R89.95

R99.95

**R75** 